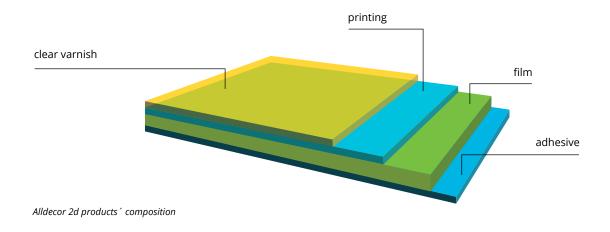

#### wood cement stone metal leather

In interior decoration, every detail counts for comfort, and the **technical combination of printing and texture** in the production of our **alldecor 2d** films makes the printed design and the deep pores of the relief totally coincident.

plaza stone concrete

decal alldecor 2d P HT 190

The **colors** and **finishes** also contribute to creating **natural and realistic textures**, with a standard thickness range between 0,10mm and 0,20mm (0,004in to 0,008in).

mountain cappucino

decal alldecor 2d P HT 190

The waterproofing granted by the double side PE (polyethylene) coated liner optimizes and stabilizes the printing of personalized works. Production is also enhanced with the possibility of reusing the rolls and reducing material waste.

monte carlo light grey

The same happens with the transparent thermoset varnish, which covers the surface of the products, protecting them against abrasion, scratches and chemical influences. Its composition ensures resistance to water, humidity and mold, as well as resistance to light and ease of cleaning.