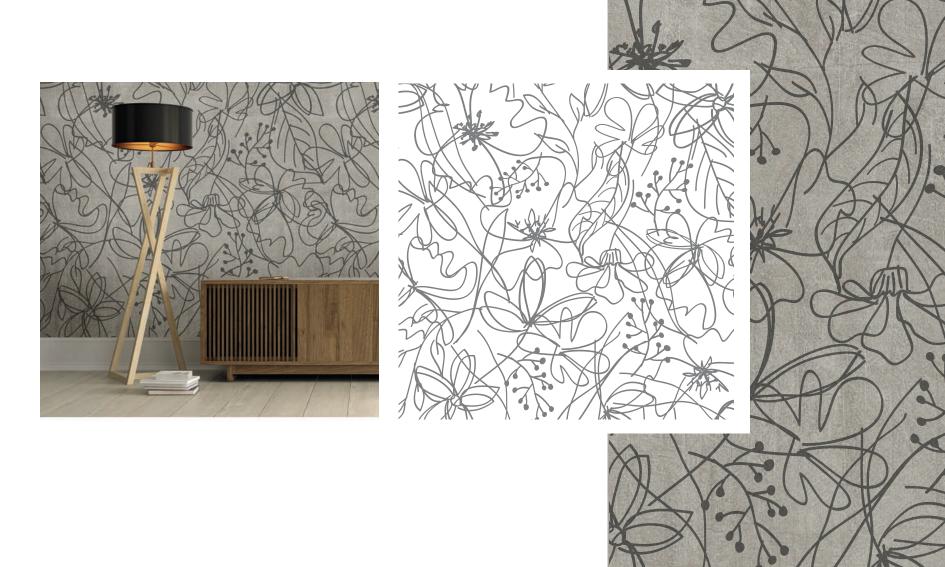

#### wood cement stone metal leather

In interior decoration, every detail counts for comfort, and the **technical combination of printing and texture** in the production of our **alldecor 2d** films makes the printed design and the deep pores of the relief totally coincident.

plaza stone concrete

decal alldecor 2d P HT 190

The **colors** and **finishes** also contribute to creating **natural and realistic textures**, with a standard thickness range between 0,10mm and 0,20mm (0,004in to 0,008in).

Exclusive proposals for unique atmospheres, valued by the possibility of personalization through UV LED and latex printing technologies.

sweet chestnut bleached

decal alldecor 2d P HT 190

willingness to think big and in detail Flexibility and stability are characteristics that distinguish alldecor 2d products from printing to removal. The diversity of applications makes it possible to think big and transform simple walls into extraordinary scenarios or highlight details when combining new trends and old furniture.