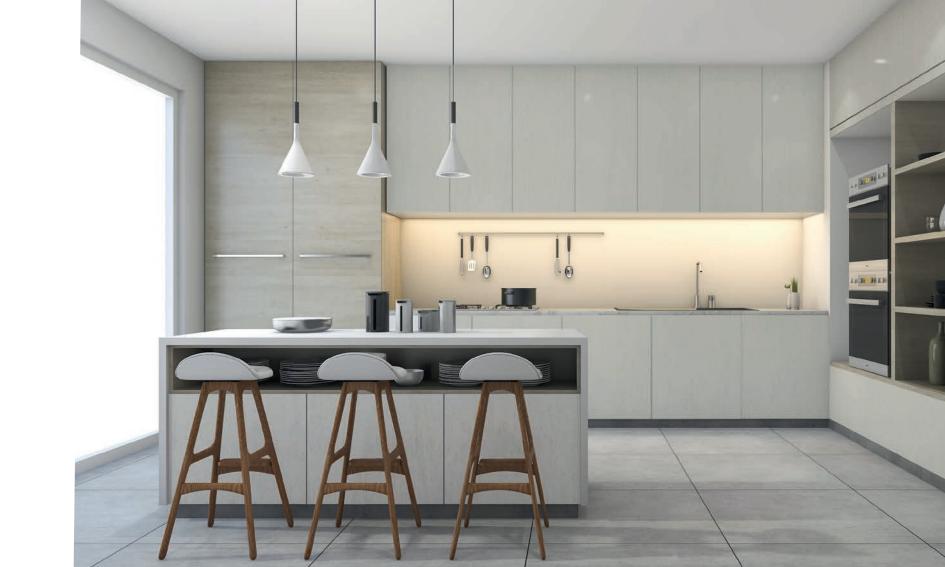

We introduce our **textured polypropylene (PP) films**, which create new atmospheres and generate new sensations with **versatility**, **safety**, **resistance**, **ecology** and **easy cleaning**.

A set of properties brought together in a single layer structure that makes it possible to idealize **houses**, **offices**, **hotels**, **restaurants**, **shops** and many other **projects without investing in a total remodeling or making changes**.

#### wood cement stone metal leather

In interior decoration, every detail counts for comfort, and the **technical combination of printing and texture** in the production of our **alldecor 2d** films makes the printed design and the deep pores of the relief totally coincident.

plaza stone concrete

decal alldecor 2d P HT 190

The **colors** and **finishes** also contribute to creating **natural and realistic textures**, with a standard thickness range between 0,10mm and 0,20mm (0,004in to 0,008in).