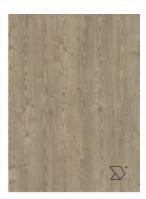

# exclusive and personalized realism

monte carlo darkbrown

decal alldecor 2d P HT 190

makalu pearl grey decal alldecor 2d P HT 190

oxide glimmer p decal alldecor 2d P HT 190

makalu concrete copper decal alldecor 2d P HT 190

Exclusive proposals for unique atmospheres, valued by the possibility of personalization through UV LED and latex printing technologies.

sweet chestnut bleached

decal alldecor 2d P HT 190

willingness to think big and in detail Flexibility and stability are characteristics that distinguish alldecor 2d products from printing to removal. The diversity of applications makes it possible to think big and transform simple walls into extraordinary scenarios or highlight details when combining new trends and old furniture.