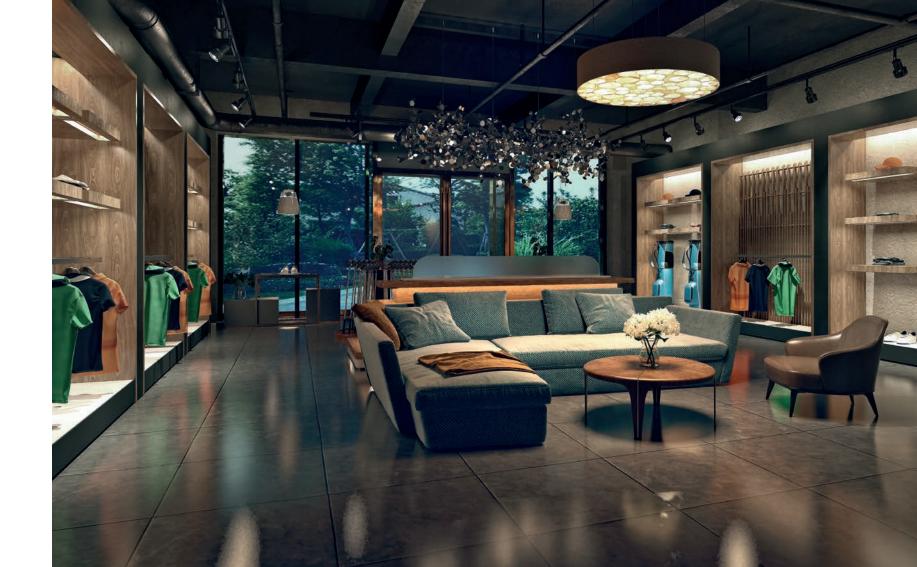

# give space to imagination

**Decal alldecor 2d** range gives space to imagination in interior decoration. Combining **aesthetics and design** with effectiveness and functionality, it is perfect for **those who buy**, **apply and enjoy**.

We introduce our **textured polypropylene (PP) films**, which create new atmospheres and generate new sensations with **versatility**, **safety**, **resistance**, **ecology** and **easy cleaning**.

A set of properties brought together in a single layer structure that makes it possible to idealize **houses**, **offices**, **hotels**, **restaurants**, **shops** and many other **projects without investing in a total remodeling or making changes**.

#### wood cement stone metal leather

In interior decoration, every detail counts for comfort, and the **technical combination of printing and texture** in the production of our **alldecor 2d** films makes the printed design and the deep pores of the relief totally coincident.