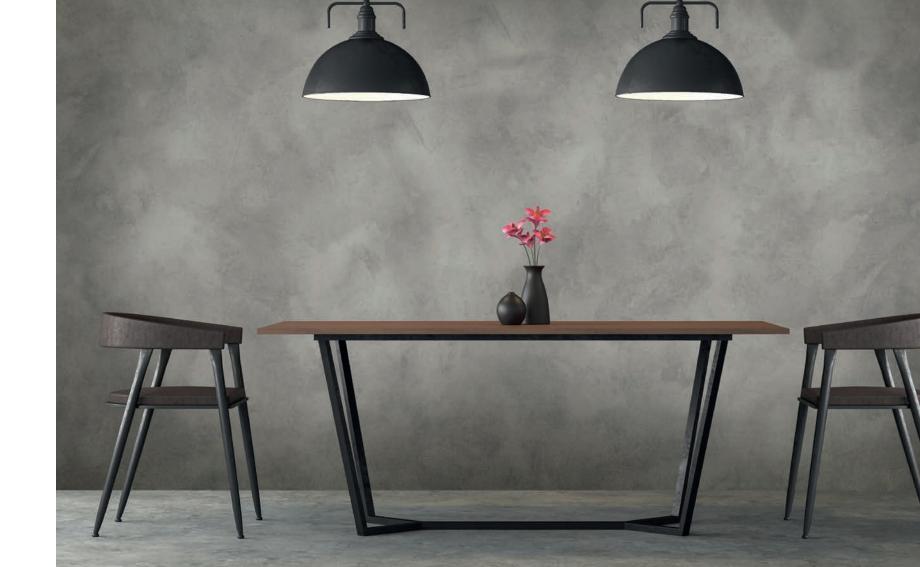

Exclusive proposals for unique atmospheres, valued by the possibility of personalization through UV LED and latex printing technologies.

sweet chestnut bleached

decal alldecor 2d P HT 190

willingness to think big and in detail Flexibility and stability are characteristics that distinguish alldecor 2d products from printing to removal. The diversity of applications makes it possible to think big and transform simple walls into extraordinary scenarios or highlight details when combining new trends and old furniture.

#### time for new stories and memories

Our alldecor 2d films last up to 10 years, leaving to each person's judgement the time for their new stories, both personal and professional. Whether in an occasional event or over a decade, the cohesion of high performance high tack adhesive is always present.