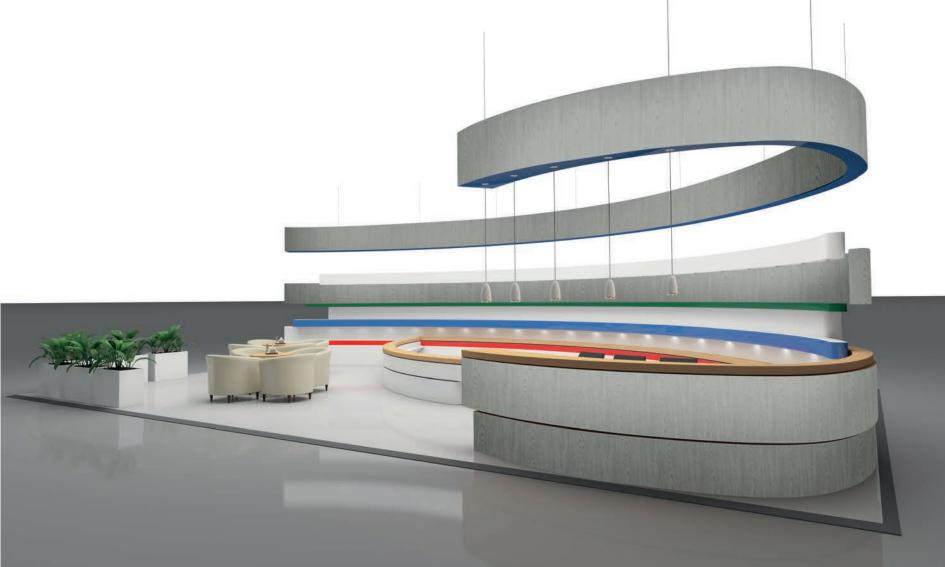

We introduce our **textured polypropylene (PP) films**, which create new atmospheres and generate new sensations with **versatility**, **safety**, **resistance**, **ecology** and **easy cleaning**.

A set of properties brought together in a single layer structure that makes it possible to idealize **houses**, **offices**, **hotels**, **restaurants**, **shops** and many other **projects without investing in a total remodeling or making changes**.

#### wood cement stone metal leather

In interior decoration, every detail counts for comfort, and the **technical combination of printing and texture** in the production of our **alldecor 2d** films makes the printed design and the deep pores of the relief totally coincident.

Exclusive proposals for unique atmospheres, valued by the possibility of personalization through UV LED and latex printing technologies.

sweet chestnut bleached

decal alldecor 2d P HT 190

willingness to think big and in detail Flexibility and stability are characteristics that distinguish alldecor 2d products from printing to removal. The diversity of applications makes it possible to think big and transform simple walls into extraordinary scenarios or highlight details when combining new trends and old furniture.