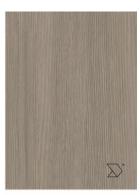

#### ribera ash cream

decal alldecor 2d P HT 190

plaza stone concrete

decal alldecor 2d P HT 190

The **colors** and **finishes** also contribute to creating **natural and realistic textures**, with a standard thickness range between 0,10mm and 0,20mm (0,004in to 0,008in).