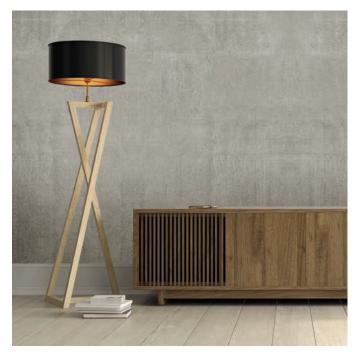

plaza stone concrete

decal alldecor 2d P HT 190

The **colors** and **finishes** also contribute to creating **natural and realistic textures**, with a standard thickness range between 0,10mm and 0,20mm (0,004in to 0,008in).

Exclusive proposals for unique atmospheres, valued by the possibility of personalization through UV LED and latex printing technologies.

sweet chestnut bleached

decal alldecor 2d P HT 190

willingness to think big and in detail Flexibility and stability are characteristics that distinguish alldecor 2d products from printing to removal. The diversity of applications makes it possible to think big and transform simple walls into extraordinary scenarios or highlight details when combining new trends and old furniture.

mountain cappucino

decal alldecor 2d P HT 190

The waterproofing granted by the double side PE (polyethylene) coated liner optimizes and stabilizes the printing of personalized works. Production is also enhanced with the possibility of reusing the rolls and reducing material waste.